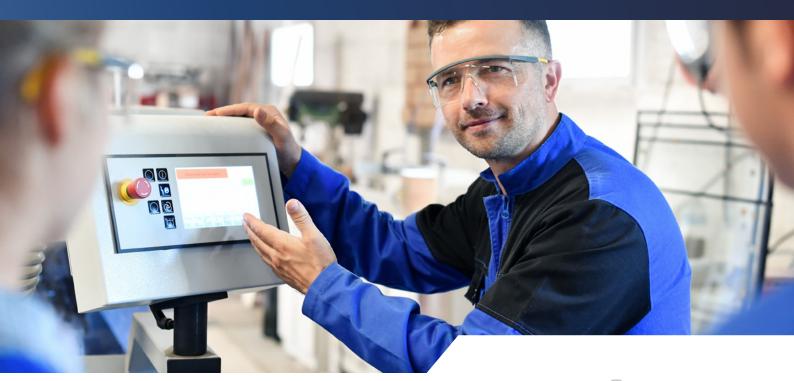

# **LWM**OPERATOR TRAINING

Have you purchased an LWM or already integrated it into your system and would now like to be able to carry out proper, first-class operation and maintenance?

## IN THIS TRAINING YOU WILL LEARN EVERYTHING ABOUT THE LASER WELDING MONITOR.

We will introduce you to the operating procedures and then put them into practice with your data. Adjusting references and troubleshooting are practiced using customer data.

#### Goals:

• Operation and maintenance of the LWM

Reference creation

• Check the cables and sensors

**Duration:** 2 days

Number of participants: Maximum 6

**Food:** Meals are provided on site and are included in the price.